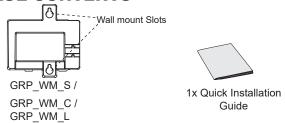

#### **PACKAGE CONTENTS**

**Note:** Screws and anchors required for wall mount installation are not included in this package.

# **MOUNTING THE PHONE TO THE WALL**

- 1. Use the wall mount bracket to mark two vertical dots using "wall mount slots" on the wall where the phone will be installed.
- Using a drill, make a hole on each marked dot. Put a plastic anchor and screw (not provided) on each hole. Leave enough space to attach the wall mount bracket to the wall.
- 3. Mount the GRP261x/GRP262x/GRP263x/GRP2650/GRP2670 phone with wall mount bracket attached to the wall using wall mount slots.