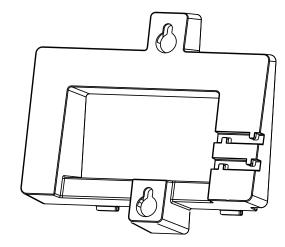

#### **DN** OVERVIEW

This guide provides instructions for mounting your GRP261x series phone to the wall. Provided instructions apply to all GRP261x series models and all GRP\_WM bracket models. There are two wall mount bracket models:

- GRP\_WM\_S for GRP2612/P/W and GRP2613
- GRP WM L for GRP2614, GRP2615 and GRP2616
- · GRP WM C for GRP2650 and GRP2670

**Note:** The wall mount bracket is sold separetely (not included in GRP261x series phone package).

# **MOUNTING THE PHONE TO THE WALL**

- 1. Use the wall mount bracket to mark two vertical dots using "wall mount slots" on the wall where the phone will be installed.
- Using a drill, make a hole on each marked dot. Put a plastic anchor and screw (not provided) on each hole. Leave enough space to attach the wall mount bracket to the wall.
- 3. Mount the GRP261x/GRP262x/GRP263x/GRP2650/GRP2670 phone with wall mount bracket attached to the wall using wall mount slots.