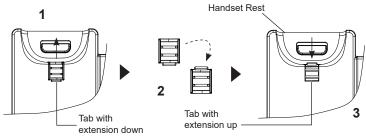

## **ADJUSTING HOOKSWITCH TAB**

Make sure to adjust the hookswitch tab position up to hold the handset while the phone is mounted on the wall (tab wih extension down is recommeded for desktop usage).

- 1. Pull out the tab from the handset cradle.
- 2. Rotate the tab to extension up.
- 3. Plug it back into the slot with the extension up.