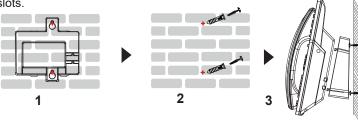

# **MOUNTING THE PHONE TO THE WALL**

- 1. Use the wall mount bracket to mark two vertical dots using "wall mount slots" on the wall where the phone will be installed.
- Using a drill, make a hole on each marked dot. Put a plastic anchor and screw (not provided) on each hole. Leave enough space to attach the wall mount bracket to the wall.
- 3. Mount the GRP261x/GRP262x/GRP263x/GRP2650/GRP2670 phone with wall mount bracket attached to the wall using wall mount slots.