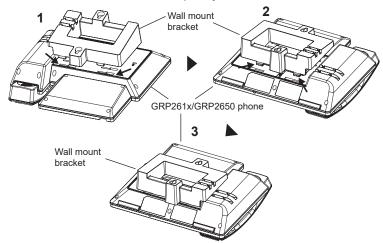

#### **INSTALLING WALL MOUNT BRACKET**

- 1. Put the wall mount's ribs into the unit's groove.
- 2. Press this position and install the wall mount.
- 3. The wall mount is installed completely.