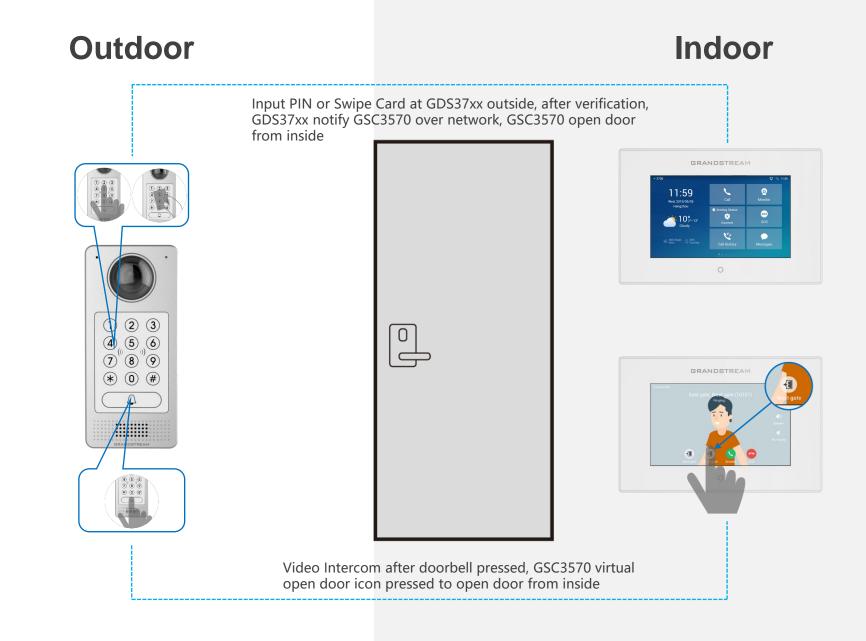

#### **GSC3570** Open Door from Inside

## **GSC3570** as Digital Doorbell

- \* DI set as DoorBell in Arming Mode, wired to outside Doorbell.
- \* GSC3570 plays DING-DONG tone when Doobell pressed, the touch screen will pop up open door window, pressing the "Open" button to open door from inside.

## **GSC3570 as Door Opener**

DOOR

EXIT

 $\bigotimes$ 

- DI Zone type set to Open Door in Zone settings, wired to open door switch.
- ✤ GSC3570 DO wired to strike/eLock, pressing the open door switch will allow GSC3570 open door.
- Pop up/Toast will appear to remind open door even when SIP Call in session.