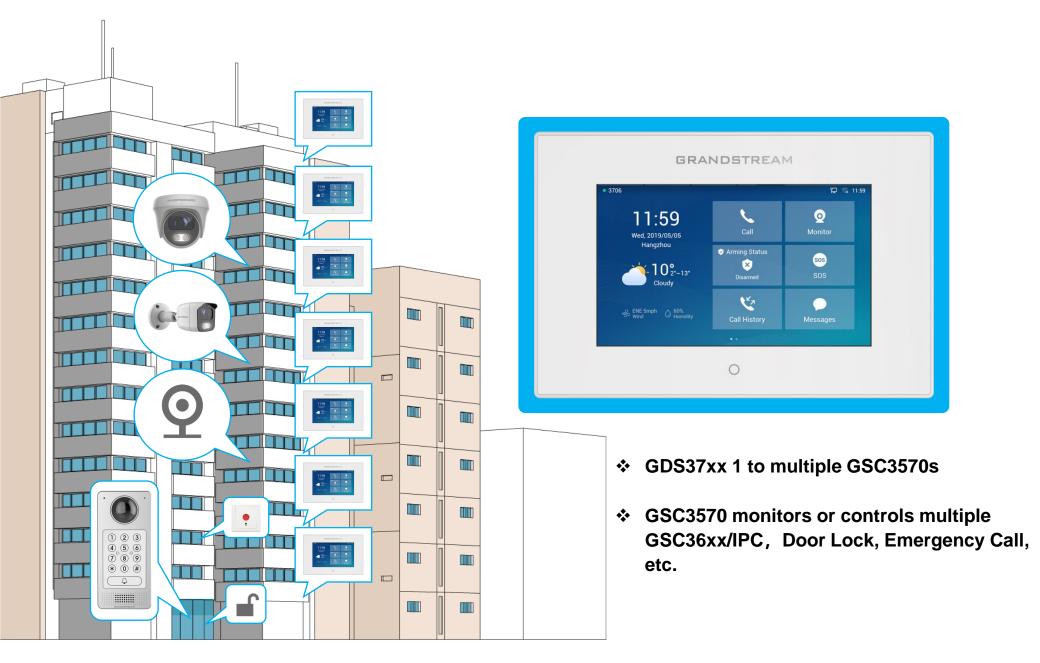

GSC3570 as Door Opener**



DOOR

EXIT

 $\bigotimes$ 

- DI Zone type set to Open Door in Zone settings, wired to open door switch.
- ✤ GSC3570 DO wired to strike/eLock, pressing the open door switch will allow GSC3570 open door.
- Pop up/Toast will appear to remind open door even when SIP Call in session.

#### **Remote Warehouse Management Scene**



# **Green Energy Application Scene**



## Safe Campus, Scenic Area or Visiting Center → One Key Alarm Call

GRANDSTREAM Safety Station embedded with GDS3710, or GSC3510 with IP Cameras. Support One Key Alarm Call, Video Intercom, Motion Alarm, Snapshot Storage or Video Recording (additional NVR required) ()) X Audio calling 1121 0 4 5 Ŷ 7 8 \* 0 ( 4 ..... 1 2 3 (4) (5) (6) 0 7 8 9 \* 0 # 4 

# **Apartment or Community Application Scene**



# **Villa Application Scene**



# **Hospital or Clinic Application Scene**



# **Safe Campus Application Scene**



#### **Grandstream Convergence Solution:**

#### Device Connection Used (Ethernet)



#### **Grandstream Convergence Solution:**

Device Connection Used (Wi-Fi)