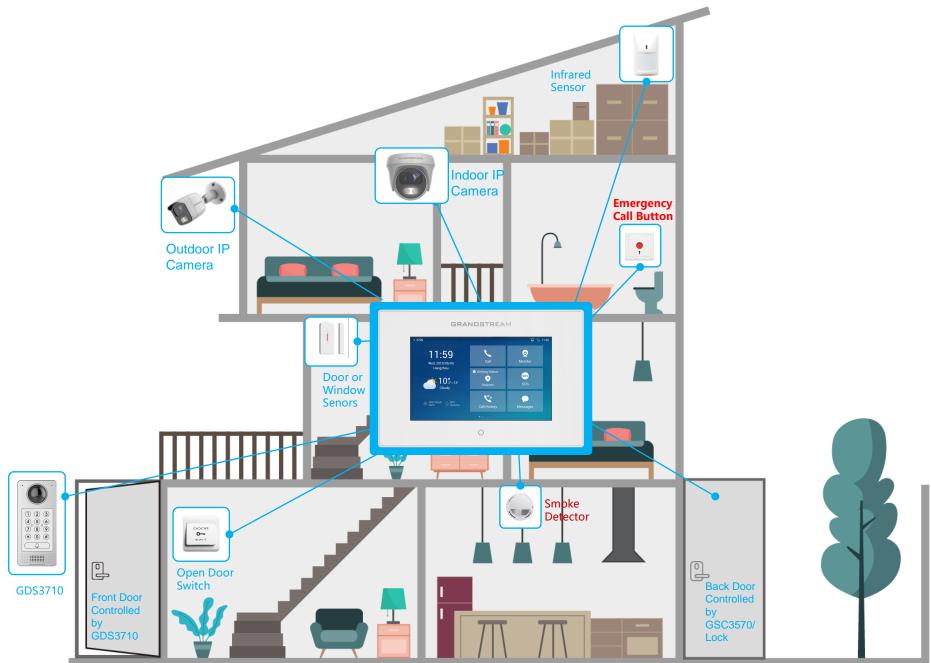

EXIT

 $\bigotimes$ 

- DI Zone type set to Open Door in Zone settings, wired to open door switch.
- ✤ GSC3570 DO wired to strike/eLock, pressing the open door switch will allow GSC3570 open door.
- Pop up/Toast will appear to remind open door even when SIP Call in session.

#### **Remote Warehouse Management Scene**



# **Green Energy Application Scene**



## Safe Campus, Scenic Area or Visiting Center → One Key Alarm Call

GRANDSTREAM Safety Station embedded with GDS3710, or GSC3510 with IP Cameras. Support One Key Alarm Call, Video Intercom, Motion Alarm, Snapshot Storage or Video Recording (additional NVR required) ()) X Audio calling 1121 0 4 5 Ŷ 7 8 \* 0 ( 4 ..... 1 2 3 (4) (5) (6) 0 7 8 9 \* 0 # 4 

# **Apartment or Community Application Scene**



# **Villa Application Scene**



# **Hospital or Clinic Application Scene**



# **Safe Campus Application Scene**



#### **Grandstream Convergence Solution:**

#### Device Connection Used (Ethernet)



#### **Grandstream Convergence Solution:**

Device Connection Used (Wi-Fi)