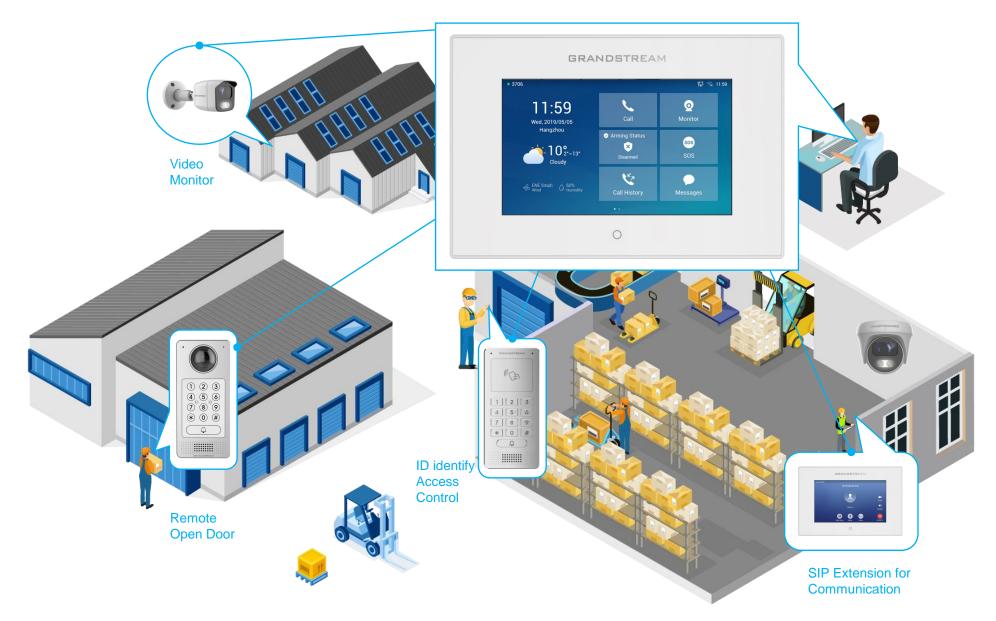

e \_20200801 Image \_20200801 Image \_20200801 Image \_2020801







GDS3710, GSC36xx IPC etc., snapshots of doorbell pressing, open door, motion detection, etc., alarm events.

## **GSC3570** as Digital Doorbell



- \* DI set as DoorBell in Arming Mode, wired to outside Doorbell.
- \* GSC3570 plays DING-DONG tone when Doobell pressed, the touch screen will pop up open door window, pressing the "Open" button to open door from inside.

## **GSC3570 as Door Opener**



DOOR

EXIT

 $\bigotimes$ 

- DI Zone type set to Open Door in Zone settings, wired to open door switch.
- ✤ GSC3570 DO wired to strike/eLock, pressing the open door switch will allow GSC3570 open door.
- Pop up/Toast will appear to remind open door even when SIP Call in session.

#### **Remote Warehouse Management Scene**



# **Green Energy Application Scene**



## Safe Campus, Scenic Area or Visiting Center → One Key Alarm Call

GRANDSTREAM Safety Station embedded with GDS3710, or GSC3510 with IP Cameras. Support One Key Alarm Call, Video Intercom, Motion Alarm, Snapshot Storage or Video Recording (additional NVR required) ()) X Audio calling 1121 0 4 5 Ŷ 7 8 \* 0 ( 4 ..... 1 2 3 (4) (5) (6) 0 7 8 9 \* 0 # 4 

# **Apartment or Community Application Scene**



# **Villa Application Scene**



# **Hospital or Clinic Application Scene**



# **Safe Campus Application Scene**



#### **Grandstream Convergence Solution:**

#### Device Connection Used (Ethernet)



#### **Grandstream Convergence Solution:**

Device Connection Used (Wi-Fi)