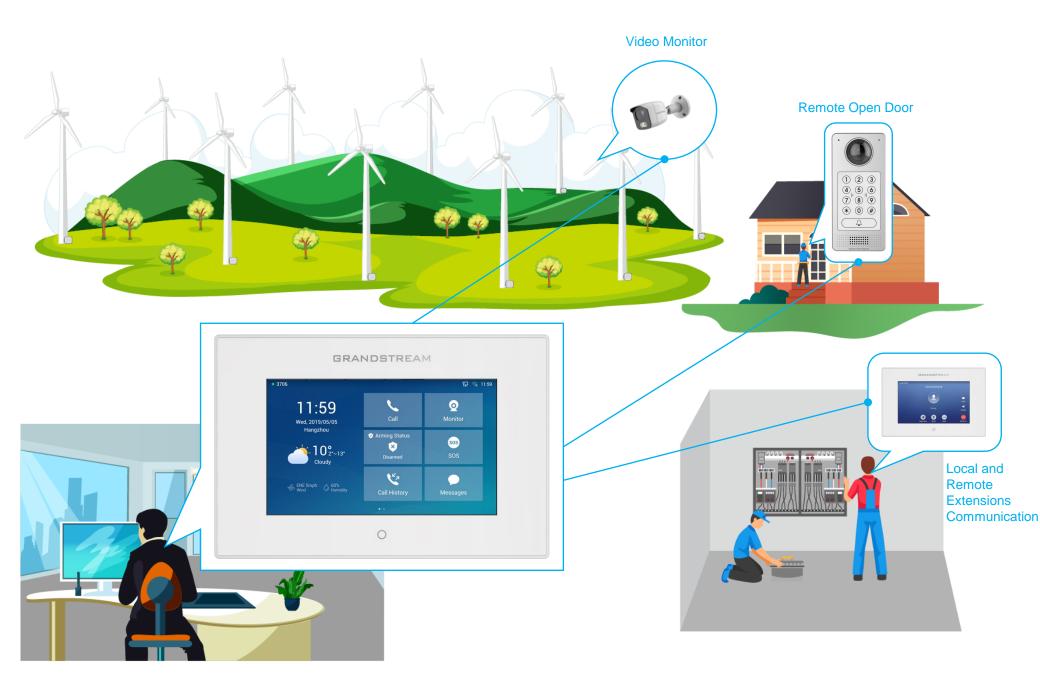

200801 Image \_2020801







GDS3710, GSC36xx IPC etc., snapshots of doorbell pressing, open door, motion detection, etc., alarm events.

## **GSC3570** as Digital Doorbell



- \* DI set as DoorBell in Arming Mode, wired to outside Doorbell.
- \* GSC3570 plays DING-DONG tone when Doobell pressed, the touch screen will pop up open door window, pressing the "Open" button to open door from inside.

## **GSC3570 as Door Opener**



DOOR

EXIT

 $\bigotimes$ 

- DI Zone type set to Open Door in Zone settings, wired to open door switch.
- ✤ GSC3570 DO wired to strike/eLock, pressing the open door switch will allow GSC3570 open door.
- Pop up/Toast will appear to remind open door even when SIP Call in session.

#### **Remote Warehouse Management Scene**



# **Green Energy Application Scene**



## Safe Campus, Scenic Area or Visiting Center → One Key Alarm Call

GRANDSTREAM Safety Station embedded with GDS3710, or GSC3510 with IP Cameras. Support One Key Alarm Call, Video Intercom, Motion Alarm, Snapshot Storage or Video Recording (additional NVR required) ()) X Audio calling 1121 0 4 5 Ŷ 7 8 \* 0 ( 4 ..... 1 2 3 (4) (5) (6) 0 7 8 9 \* 0 # 4 

# **Apartment or Community Application Scene**



# **Villa Application Scene**



# **Hospital or Clinic Application Scene**



# **Safe Campus Application Scene**



#### **Grandstream Convergence Solution:**

#### Device Connection Used (Ethernet)



#### **Grandstream Convergence Solution:**

Device Connection Used (Wi-Fi)