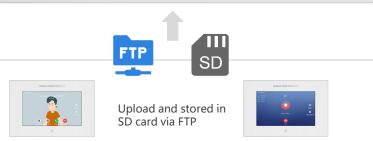

#### View snapshots stored in SD card via FTP

etc.

GDS3710, GSC36xx IPC etc., snapshots of doorbell pressing, open door, motion detection, etc., alarm events.