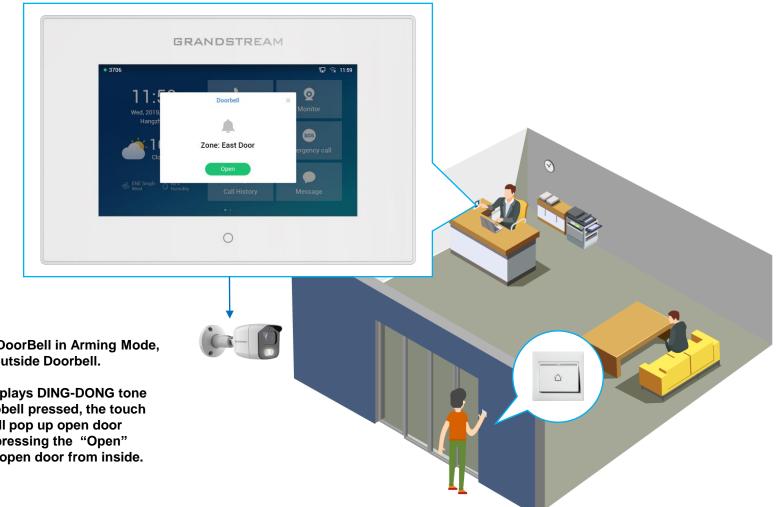

## **GSC3570** as Digital Doorbell

- \* DI set as DoorBell in Arming Mode, wired to outside Doorbell.
- \* GSC3570 plays DING-DONG tone when Doobell pressed, the touch screen will pop up open door window, pressing the "Open" button to open door from inside.