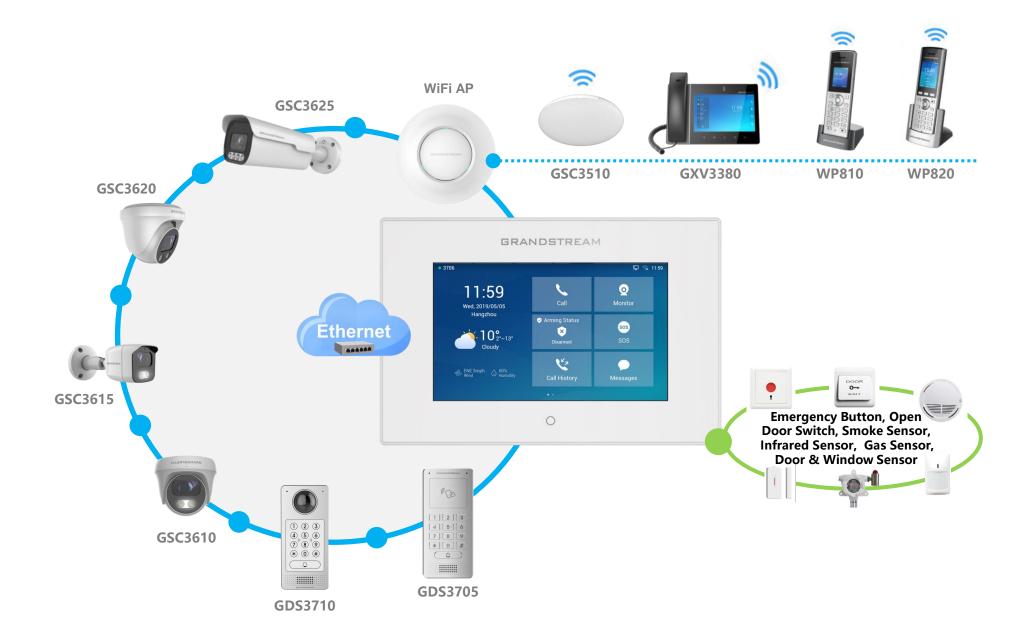

when SIP Call in session.

#### **Remote Warehouse Management Scene**



# **Green Energy Application Scene**



## Safe Campus, Scenic Area or Visiting Center → One Key Alarm Call

GRANDSTREAM Safety Station embedded with GDS3710, or GSC3510 with IP Cameras. Support One Key Alarm Call, Video Intercom, Motion Alarm, Snapshot Storage or Video Recording (additional NVR required) ()) X Audio calling 1121 0 4 5 Ŷ 7 8 \* 0 ( 4 ..... 1 2 3 (4) (5) (6) 0 7 8 9 \* 0 # 4 

# **Apartment or Community Application Scene**



# **Villa Application Scene**



# **Hospital or Clinic Application Scene**



# **Safe Campus Application Scene**



#### **Grandstream Convergence Solution:**

#### Device Connection Used (Ethernet)



#### **Grandstream Convergence Solution:**

Device Connection Used (Wi-Fi)