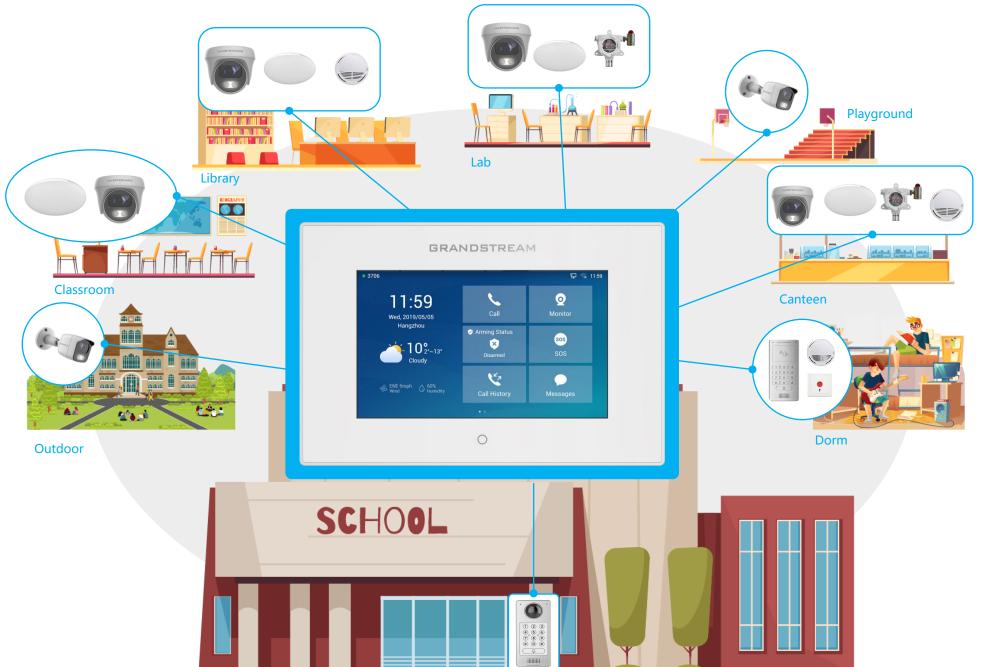

n door switch.
- ✤ GSC3570 DO wired to strike/eLock, pressing the open door switch will allow GSC3570 open door.
- Pop up/Toast will appear to remind open door even when SIP Call in session.

#### **Remote Warehouse Management Scene**



# **Green Energy Application Scene**



## Safe Campus, Scenic Area or Visiting Center → One Key Alarm Call

GRANDSTREAM Safety Station embedded with GDS3710, or GSC3510 with IP Cameras. Support One Key Alarm Call, Video Intercom, Motion Alarm, Snapshot Storage or Video Recording (additional NVR required) ()) X Audio calling 1121 0 4 5 Ŷ 7 8 \* 0 ( 4 ..... 1 2 3 (4) (5) (6) 0 7 8 9 \* 0 # 4 

# **Apartment or Community Application Scene**



# **Villa Application Scene**



# **Hospital or Clinic Application Scene**



# **Safe Campus Application Scene**



#### **Grandstream Convergence Solution:**

#### Device Connection Used (Ethernet)



#### **Grandstream Convergence Solution:**

Device Connection Used (Wi-Fi)