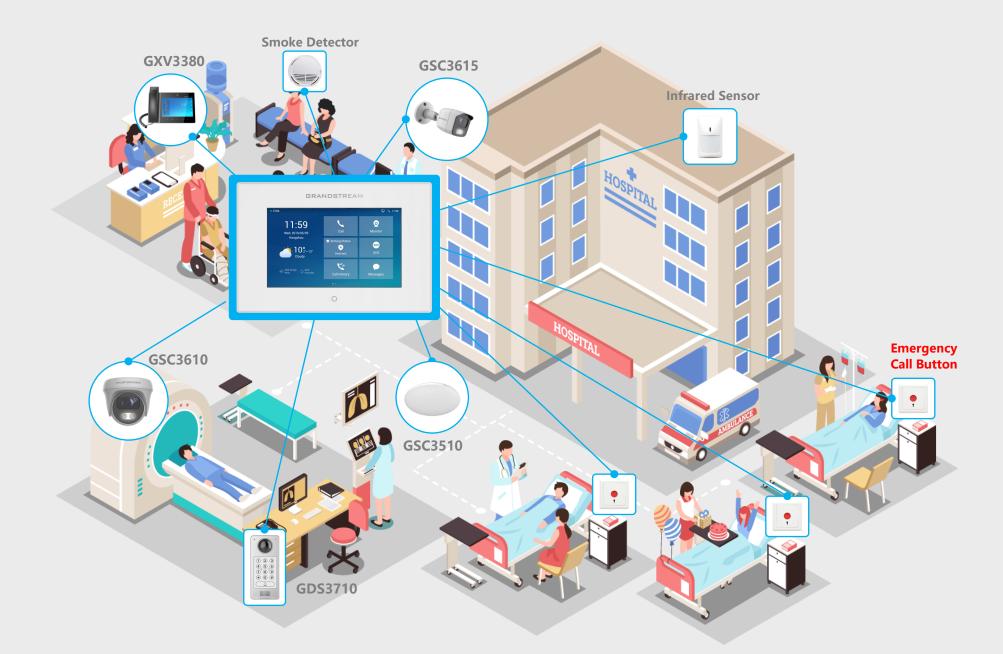

pen Door in Zone settings, wired to open door switch.
- ✤ GSC3570 DO wired to strike/eLock, pressing the open door switch will allow GSC3570 open door.
- Pop up/Toast will appear to remind open door even when SIP Call in session.

#### **Remote Warehouse Management Scene**



# **Green Energy Application Scene**



## Safe Campus, Scenic Area or Visiting Center → One Key Alarm Call

GRANDSTREAM Safety Station embedded with GDS3710, or GSC3510 with IP Cameras. Support One Key Alarm Call, Video Intercom, Motion Alarm, Snapshot Storage or Video Recording (additional NVR required) ()) X Audio calling 1121 0 4 5 Ŷ 7 8 \* 0 ( 4 ..... 1 2 3 (4) (5) (6) 0 7 8 9 \* 0 # 4 

# **Apartment or Community Application Scene**



# **Villa Application Scene**



# **Hospital or Clinic Application Scene**



# **Safe Campus Application Scene**



#### **Grandstream Convergence Solution:**

#### Device Connection Used (Ethernet)



#### **Grandstream Convergence Solution:**

Device Connection Used (Wi-Fi)