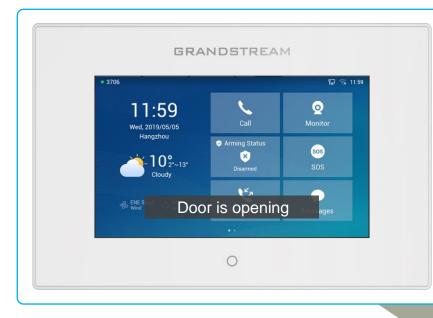

## **GSC3570 as Door Opener**

DOOR

EXIT

 $\bigotimes$ 

- DI Zone type set to Open Door in Zone settings, wired to open door switch.
- ✤ GSC3570 DO wired to strike/eLock, pressing the open door switch will allow GSC3570 open door.
- Pop up/Toast will appear to remind open door even when SIP Call in session.