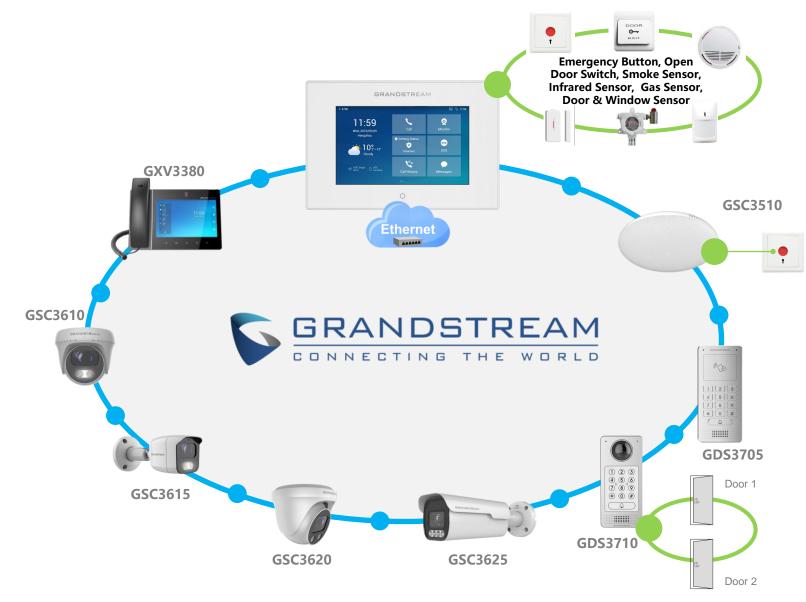

#### **Grandstream Convergence Solution:**

#### Device Connection Used (Ethernet)