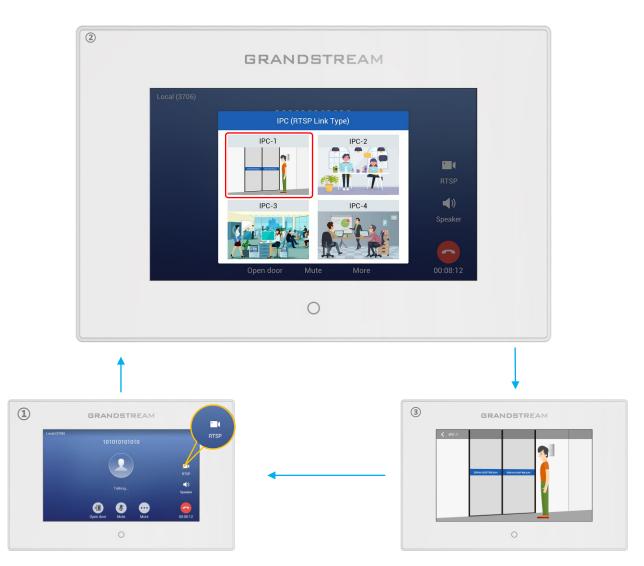

#### **GSC3570 RTSP Video Monitor Switching During SIP Calls**

- 1, Press RTSP icon during SIP call to view live video feed from IP Camera
- 2, Press GSC36xx or IP Camera icon to view full screen live video
- 3, Press "< " return icon, back to SIP call.